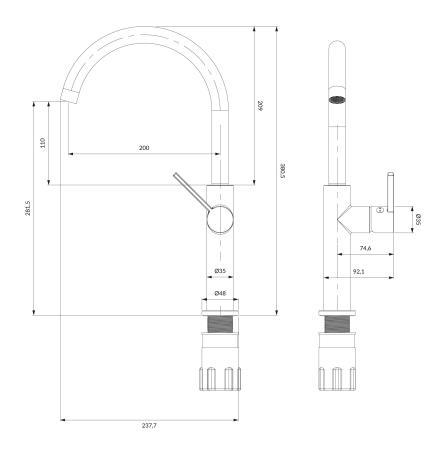

## Specification

• swivel spout

• spout reach: 20 cm

• water outflow height: 28.1 cm

• total mixer height: 38 cm