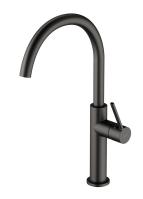

### TULA | sink mixer

#### Finish: brushed graphite (GR)

OMNIRES TULA kitchen sink mixer has a contemporary, elegant line and perfect proportions. Gentle curves and crisp edges create a subtly harmonious design. The mixer is provided with a swivel spout, which enhances its functionality. Made of high grade brass, the mixer is equipped with a superior quality ceramic cartridge. Innovative technological solutions reduce water consumption by 50% while offering comfort and ease of use.

Graphite is an intriguing finishing in the shade of metallic grey, with a satin, brushed surface.

Certificates: Polish Declaration of Performance (B marking), Polish Hygienic Certificate P7H