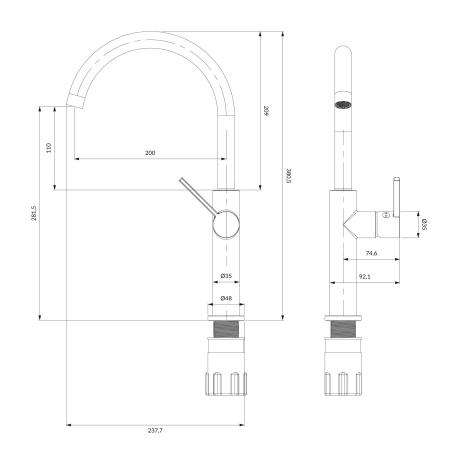

# Specification

- swivel spout
- spout reach: 20 cm
- water outflow height: 28.1 cm
- total mixer height: 38 cm