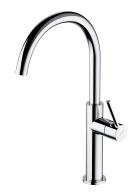

### TULA | sink mixer

#### Finish: polished chrome (CR)

OMNIRES TULA kitchen sink mixer has a contemporary, elegant line and perfect proportions. Gentle curves and crisp edges create a subtly harmonious design. The mixer is provided with a swivel spout, which enhances its functionality. Made of high grade brass, the mixer is equipped with a superior quality ceramic cartridge. Innovative technological solutions reduce water consumption by 50% while offering comfort and ease of use.