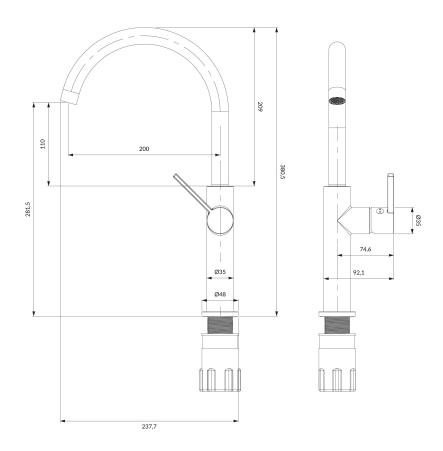

# Specification

• swivel spout

• spout reach: 20 cm

water outflow height: 28.1 cm

• total mixer height: 38 cm