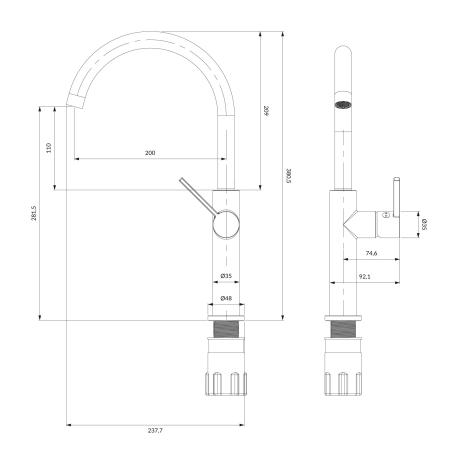

## Specification

- swivel spout
- spout reach: 20 cm
- water outflow height: 28.1 cm
- total mixer height: 38 cm