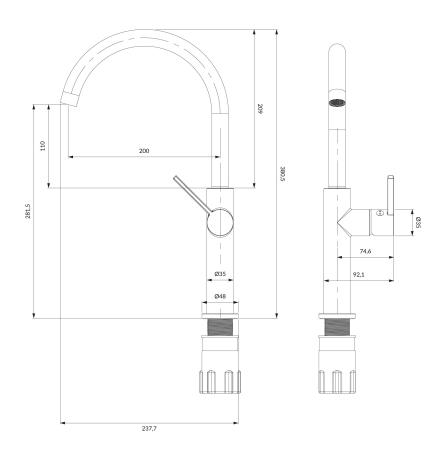

## Specification

• swivel spout

• spout reach: 20 cm

water outflow height: 28.1 cm

• total mixer height: 38 cm