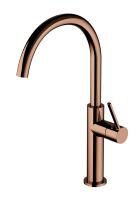

### TULA | sink mixer

#### Finish: polished copper (CP)

OMNIRES TULA kitchen sink mixer has a contemporary, elegant line and perfect proportions. Gentle curves and crisp edges create a subtly harmonious design. The mixer is provided with a swivel spout, which enhances its functionality. Made of high grade brass, the mixer is equipped with a superior quality ceramic cartridge. Innovative technological solutions reduce water consumption by 50% while offering comfort and ease of use.

Copper is a sophisticated finish with a warm red-brown hue and a perfectly smooth, lustrous surface. The product is coated using advanced PVD technology.

Certificates: Polish Declaration of Performance (B marking), Polish Hygienic Certificate P7H