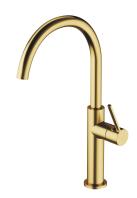

#### TULA | sink mixer

#### Finish: brushed brass (BSB)

OMNIRES TULA kitchen sink mixer has a contemporary, elegant line and perfect proportions. Gentle curves and crisp edges create a subtly harmonious design. The mixer is provided with a swivel spout, which enhances its functionality. Made of high grade brass, the mixer is equipped with a superior quality ceramic cartridge. Innovative technological solutions reduce water consumption by 50% while offering comfort and ease of use.

Brushed brass is a sophisticated finish with a cool gold hue and satin brushed surface.

Certificates: Polish Declaration of Performance (B marking), Polish Hygienic Certificate  $\mathsf{PZH}$ 