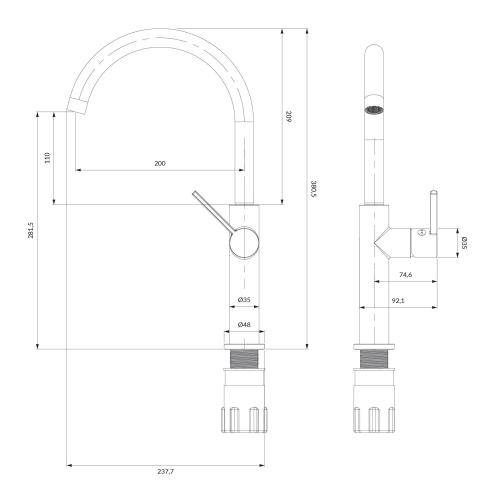

## Specification

• swivel spout

spout reach: 20 cm

• water outflow height: 28.1 cm

• total mixer height: 38 cm