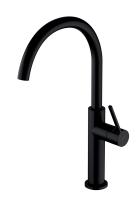

## TULA | sink mixer

#### Finish: semi-matt black (BLH)

OMNIRES TULA kitchen sink mixer has a contemporary, elegant line and perfect proportions. Gentle curves and crisp edges create a subtly harmonious design. The mixer is provided with a swivel spout, which enhances its functionality. Made of high grade brass, the mixer is equipped with a superior quality ceramic cartridge. Innovative technological solutions reduce water consumption by 50% while offering comfort and ease of use.

Black is an expressive, dark finishing, with a perfectly smooth, satin surface.

Certificates: Polish Declaration of Performance (B marking), Polish Hygienic Certificate PZH