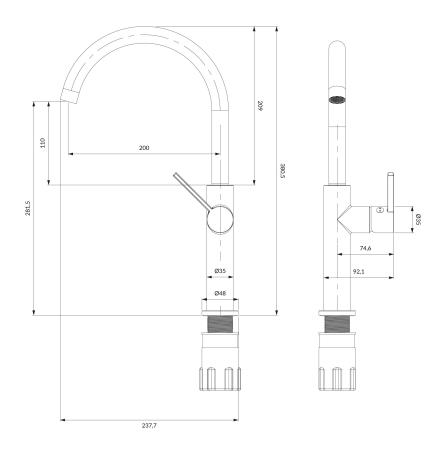

# Specification

• swivel spout

• spout reach: 20 cm

• water outflow height: 28.1 cm

• total mixer height: 38 cm