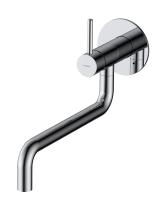

## Y | sink mixer for concealed installation

#### Finish: polished chrome (CR)

The OMNIRES Y kitchen sink mixer, with its clean line and impeccable form, expresses the passion in pursuit of the ideal. Its timeless and perfectly refined design, created in the spirit of minimalism, offers countless design possibilities. The mixer is fitted with a swivel spout, which enhances its functionality. Its space-efficient, concealed installation facilitates cleaning.

# Specification

- swivel spout
- rosette dimensions: ø9 cm
- spout reach: 29 cm
- minimum wall depth: 4.5 cm
- built-in parts included