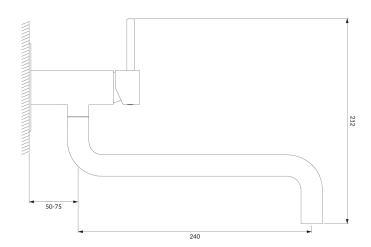

# Specification

- swivel spout
- rosette dimensions: ø9 cm
- spout reach: 29 cm
- minimum wall depth: 4.5 cm
- built-in parts included