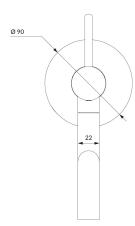

# Specification

- swivel spout
- rosette dimensions: ø9 cm
- spout reach: 29 cm
- minimum wall depth: 4.5 cm
- built-in parts included