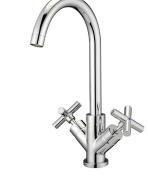

### MODERN | sink mixer

#### Finish: chrome (CR)

The OMNIRES MODERN kitchen sink mixer is a contemporary interpretation of traditional design solutions. Its modern form, coupled with accurately defined proportions, draws inspiration from classical sources. Distinctive cross-shaped knobs are the mixer's distinguishing feature. The mixer is fitted with a swivel spout, which enhances its functionality. Made of high grade brass, the mixer is equipped with a superior quality ceramic cartridge. Innovative technological solutions ensure the highest comfort of use and reduce water consumption by 50%.