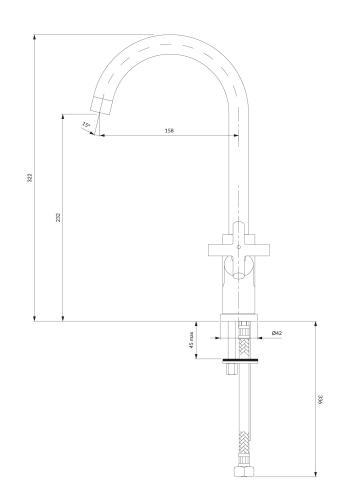

# Specification

- swivel spout
- spout reach: 16 cm
- water outflow height: 23 cm
- total mixer height: 32 cm