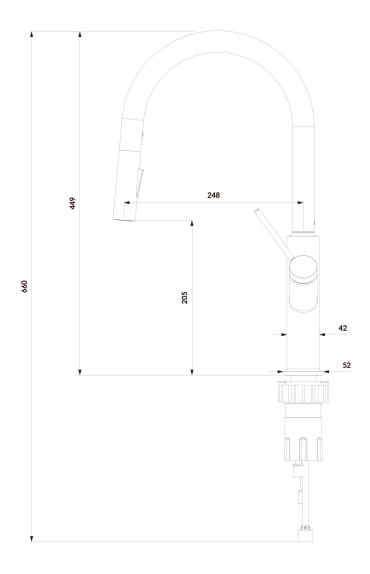

#### Finish: chrome (CR)

The OMNIRES BEND kitchen sink mixer is distinguished by its stunning, minimalist form inspired by circles and arches. The mixer with a height of 44.9 cm, equipped with a pull-out swivel spout with a two-function sprayer, increases the reach of the water stream and the mixer's ease of use. Made of high grade brass, the mixer is equipped with a superior quality ceramic cartridge. Innovative technological solutions ensure the highest comfort of use and reduce water consumption by 50%.

## Specification

- swivel, pull-out spout
- spout reach: 24.8 cm
- water outflow height: 20.5 cm
- total mixer height: 44.9 cm
- 2-function hand shower