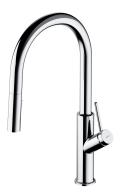

## BEND | sink mixer

#### Finish: chrome (CR)

The OMNIRES BEND kitchen sink mixer is distinguished by its stunning, minimalist form inspired by circles and arches. The mixer with a height of 44.9 cm, equipped with a pull-out swivel spout with a two-function sprayer, increases the reach of the water stream and the mixer's ease of use. Made of high grade brass, the mixer is equipped with a superior quality ceramic cartridge. Innovative technological solutions ensure the highest comfort of use and reduce water consumption by 50%.

Chrome is a versatile finishing in a silvery colour, with the perfectly even and lustrous surface.