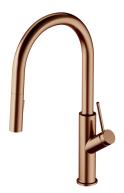

## BEND | sink mixer

#### Finish: brushed copper (CPB)

The OMNIRES BEND kitchen sink mixer is distinguished by its stunning, minimalist form inspired by circles and arches. The mixer with a height of 44.9 cm, equipped with a pull-out swivel spout with a two-function sprayer, increases the reach of the water stream and the mixer's ease of use. Made of high grade brass, the mixer is equipped with a superior quality ceramic cartridge. Innovative technological solutions ensure the highest comfort of use and reduce water consumption by 50%.

Brushed copper is a sophisticated finish with a warm red-brown hue and a satin surface. The product is coated using advanced PVD technology.