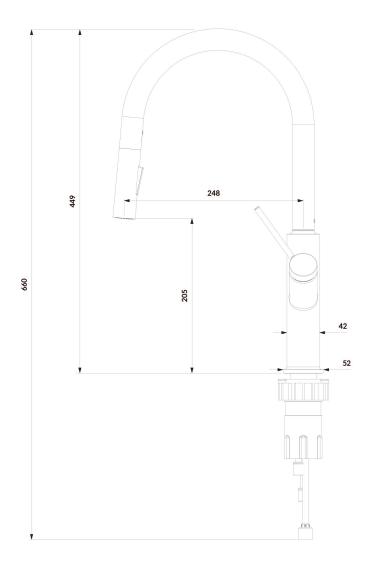

#### Finish: brushed copper (CPB)

The OMNIRES BEND kitchen sink mixer is distinguished by its stunning, minimalist form inspired by circles and arches. The mixer with a height of 44.9 cm, equipped with a pull-out swivel spout with a two-function sprayer, increases the reach of the water stream and the mixer's ease of use. Made of high grade brass, the mixer is equipped with a superior quality ceramic cartridge. Innovative technological solutions ensure the highest comfort of use and reduce water consumption by 50%.

# Specification

• swivel, pull-out spout

spout reach: 24.8 cm

water outflow height: 20.5 cm

• total mixer height: 44.9 cm

• 2-function hand shower