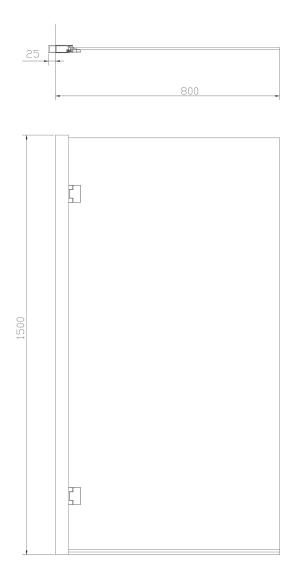

## Specification

- width: 80 cmheight: 150 cm
- outward-opening
- tempered safety glass, thickness: 8 mm
- aluminium profile
- chrome-plated brass hinges