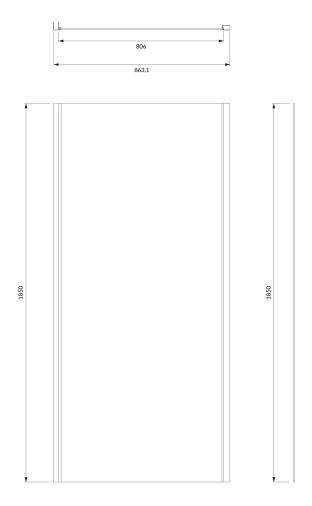

# Specification

- dimensions: 90 x 185 cm
- tempered safety glass, thickness: 6 mm
- profile adjustment: -2/+0 cm
- chrome-plated handle
- side wall dedicated to be installed with door element