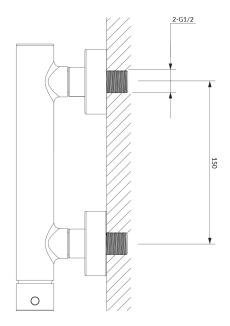

# Flow characteristics

- water flow at 3 bar: 20 I/min
- hot water supply: max. 90 °C
- working pressure 1-5 bar
- · noise class: II