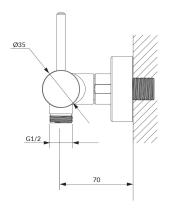

# Flow characteristics

- water flow at 3 bar: 20 I/min
- hot water supply: max. 90 °C
- working pressure 1-5 bar
- · noise class: II