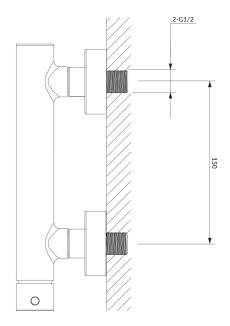

## Flow characteristics

- water flow at 3 bar: 20 l/min
- hot water supply: max. 90 °C
- working pressure 1-5 bar
- noise class: II