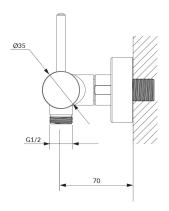

## Flow characteristics

- water flow at 3 bar: 20 l/min
- hot water supply: max. 90 °C
- working pressure 1-5 bar
- noise class: II