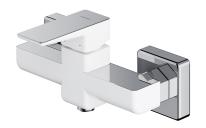

### PARMA | shower mixer

#### Finish: polished chrome / white (CRB)

The OMNIRES PARMA collection stands out with its minimalist, elegant design. A well-balanced form with rounded edges proves light and subtle. Well thought-out solutions give the collection a timeless character.

Made of high grade brass, the mixer is equipped with a superior quality ceramic cartridge.

White and chrome is a novel composition of flawless surfaces, which renders a versatile effect and a light look.