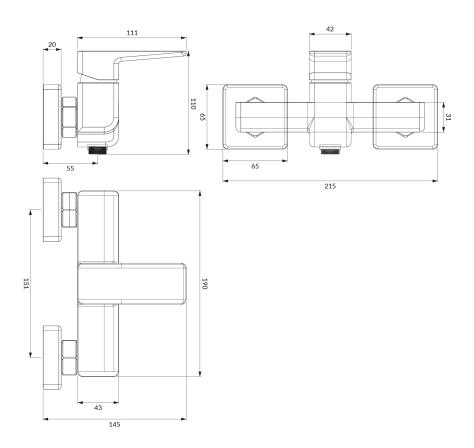

#### Flow characteristics

- hot water supply: max. 90 °C
- water flow at 3 bar: 20 l/min
- working pressure 1-5 bar
- noise class: N