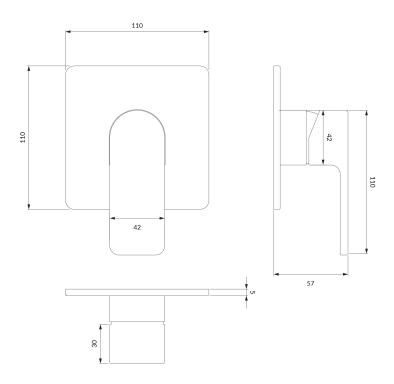

## Specification

- rosette dimensions: 11 x 11 cm
- minimum wall depth: 5.5 cm
- two 1/2" inlets (cold and hot water), one 1/2" outlet for mixed water
- built-in parts included