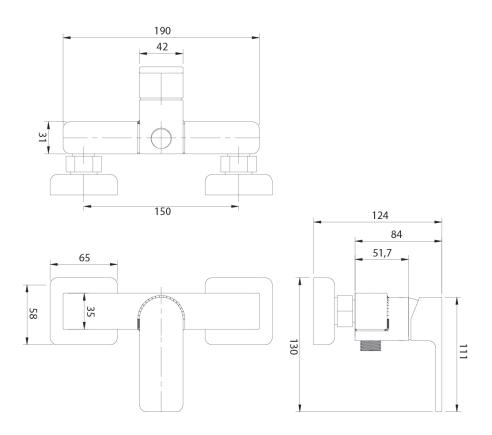

#### Flow characteristics

- water flow at 3 bar: 20 I/min
- hot water supply: max. 90 °C
- working pressure 1-5 bar
- noise class: N