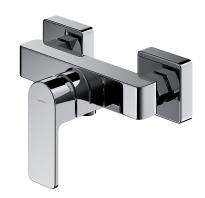

## BARETTI | shower mixer

#### Finish: polished chrome (CR)

The OMNIRES BARETTI collection stands out with intriguing shapes of the body based on right angles and curves. This modern and harmonious form marvels with perfectly defined details.

Made of high grade brass, the mixer is equipped with a superior quality ceramic cartridge.

Chrome is a versatile finishing in a silvery colour, with the perfectly even and lustrous surface.

Design: Dominika Drezner-Ilczuk

The mixer's body is made of high quality A-grade brass.