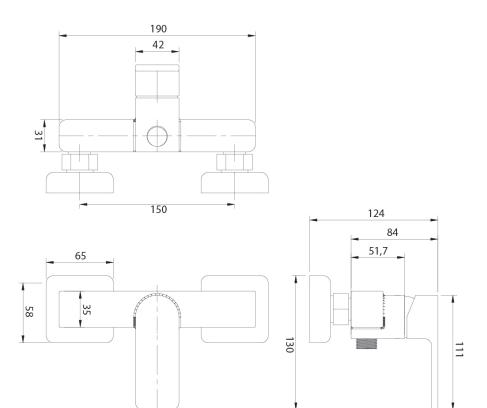

### Technologies

The mixer is equipped with the highest quality ceramic cartridge which ensures smooth and precise water flow control whilst guaranteeing long term product performance.

The mixer's body is made of high quality A-grade brass.

## Flow characteristics

- water flow at 3 bar: 20 l/min
- hot water supply: max. 90 °C
- working pressure 1-5 bar
- noise class: N