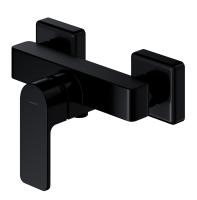

# BARETTI | shower mixer

### Finish: matt black (BLM)

The OMNIRES BARETTI collection stands out with intriguing shapes of the body based on right angles and curves. This modern and harmonious form marvels with perfectly defined details.

Made of high grade brass, the mixer is equipped with a superior quality ceramic cartridge.

Matt black is an expressive finishing with a velvety to the touch surface.

Design: Dominika Drezner-Ilczuk

Certificates: Polish Declaration of Performance (B marking), Polish Hygienic Certificate PZH