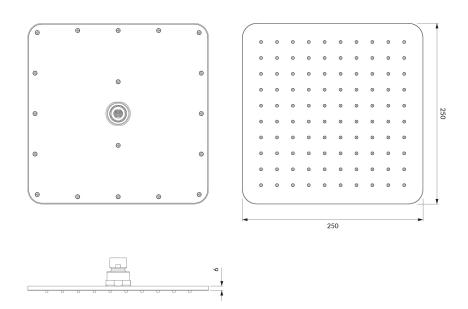

# Specification

- brass
- dimensions: 25 x 25 cm, thickness: 0.9 cm
- 1-function
- 1/2" water connection
- flow rate: ~18.5 l/min