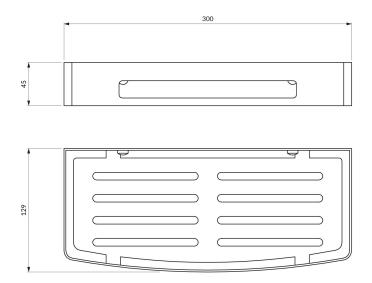

### UNI | shower basket, 30 x 5 x 13 cm

# Specification

- stainless steel
- width: 30 cm, height: 5 cm, depth: 13 cm