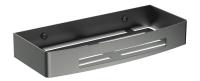

### UNI | shower basket, 30 x 5 x 13 cm

#### Finish: brushed graphite (GR)

Universal form of the product allows it to be easily combined with products from other collections of bathroom accessories.

Graphite is an intriguing finishing in the shade of metallic grey, with a satin, brushed surface.