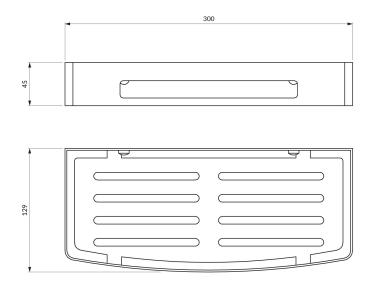

### UNI | shower basket, 30 x 5 x 13 cm

# Specification

- stainless steel
- width: 30 cm, height: 5 cm, depth: 13 cm