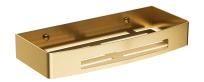

### UNI | shower basket, 30 x 5 x 13 cm

#### Finish: brushed gold (GLB)

Universal form of the product allows it to be easily combined with products from other collections of bathroom accessories.

Brushed gold is a noble finishing in an elegant shade, with a contemporary, satin surface. The product is coated using the advanced PVD technology.