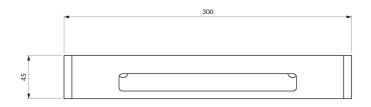

## UNI | shower basket, 30 x 5 x 13 cm

# Specification

- stainless steel
- width: 30 cm, height: 5 cm, depth: 13 cm