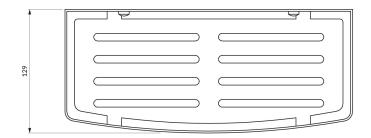

## UNI | shower basket, 30 x 5 x 13 cm

# Specification

- stainless steel
- width: 30 cm, height: 5 cm, depth: 13 cm