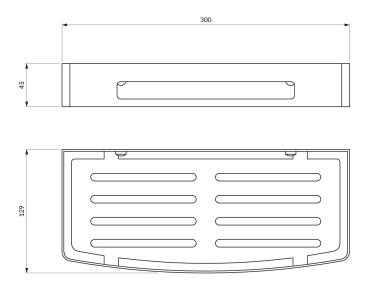

### UNI | shower basket, 30 x 5 x 13 cm

# Specification

- stainless steel
- width: 30 cm, height: 5 cm, depth: 13 cm