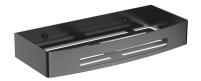

### UNI | shower basket, 30 x 5 x 13 cm

#### Finish: brushed anthracite (AT)

Universal form of the product allows it to be easily combined with products from other collections of bathroom accessories.

Anthracite is a modern finishing in a deep metallic shade, with a satin, brushed surface. The product is coated using the advanced PVD technology.