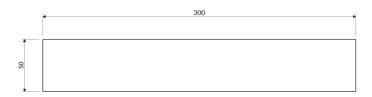

# **OMNIRES**

### UNI | shower basket, 30 x 5 x 11 cm

#### Finish: matt white (WM)

A shower basket made of high-quality stainless steel. Its simple design, with precisely engineered drainage holes at the bottom, ensures quick water removal and easy cleaning, while the universal style allows for seamless integration with products from other bathroom accessory collections.

White matt is a subtle finish with a velvety to the touch surface.



## **Technologies**



Fittings and accessories made of high-quality stainless steel are characterized by their perfectly crafted design and exceptional resistance to damage, preserving their appearance even after years of use.

# Specification

- stainless steel
- width: 30 cm, height: 5 cm, depth: 11 cm