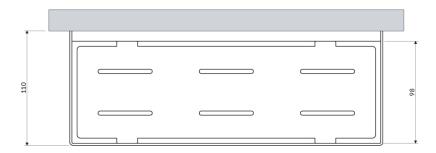

# **OMNIRES**

### UNI | shower basket, 30 x 5 x 11 cm

#### Finish: matt white (WM)

A shower basket made of high-quality stainless steel. Its simple design, with precisely engineered drainage holes at the bottom, ensures quick water removal and easy cleaning, while the universal style allows for seamless integration with products from other bathroom accessory collections.

White matt is a subtle finish with a velvety to the touch surface.



## **Technologies**



Fittings and accessories made of high-quality stainless steel are characterized by their perfectly crafted design and exceptional resistance to damage, preserving their appearance even after years of use.

# Specification

- stainless steel
- width: 30 cm, height: 5 cm, depth: 11 cm