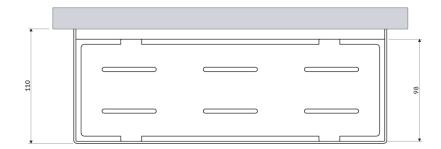

igh-quality stainless steel. Its simple design, with precisely engineered drainage holes at the bottom, ensures quick water removal and easy cleaning, while the universal style allows for seamless integration with products from other bathroom accessory collections.

Nickel is an industrial finishing in a silvery colour, with a satin, brushed surface.



## **Technologies**



Fittings and accessories made of high-quality stainless steel are characterized by their perfectly crafted design and exceptional resistance to damage, preserving their appearance even after years of use.



The product is coated using the advanced PVD technology which guarantees the highest possible durability and facilitates cleaning.

# Specification

- stainless steel
- width: 30 cm, height: 5 cm, depth: 11 cm