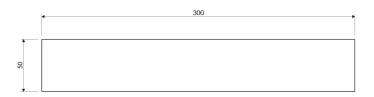

high-quality stainless steel. Its simple design, with precisely engineered drainage holes at the bottom, ensures quick water removal and easy cleaning, while the universal style allows for seamless integration with products from other bathroom accessory collections.

Nickel is an industrial finishing in a silvery colour, with a satin, brushed surface.



## **Technologies**



Fittings and accessories made of high-quality stainless steel are characterized by their perfectly crafted design and exceptional resistance to damage, preserving their appearance even after years of use.



The product is coated using the advanced PVD technology which guarantees the highest possible durability and facilitates cleaning.

# Specification

- stainless steel
- width: 30 cm, height: 5 cm, depth: 11 cm