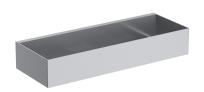

#### Finish: brushed nickel (NI)

A shower basket made of high-quality stainless steel. Its simple design, with precisely engineered drainage holes at the bottom, ensures quick water removal and easy cleaning, while the universal style allows for seamless integration with products from other bathroom accessory collections.