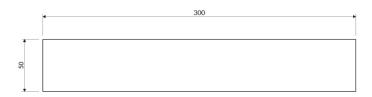

# **OMNIRES**

### UNI | shower basket, 30 x 5 x 11 cm

#### Finish: brushed graphite (GR)

A shower basket made of high-quality stainless steel. Its simple design, with precisely engineered drainage holes at the bottom, ensures quick water removal and easy cleaning, while the universal style allows for seamless integration with products from other bathroom accessory collections.

Graphite is an intriguing finishing in the shade of metallic grey, with a satin, brushed surface.



## **Technologies**



Fittings and accessories made of high-quality stainless steel are characterized by their perfectly crafted design and exceptional resistance to damage, preserving their appearance even after years of use.

# Specification

- stainless steel
- width: 30 cm, height: 5 cm, depth: 11 cm