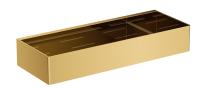

#### UNI | shower basket, 30 x 5 x 11 cm

#### Finish: polished gold (GL)

A shower basket made of high-quality stainless steel. Its simple design, with precisely engineered drainage holes at the bottom, ensures quick water removal and easy cleaning, while the universal style allows for seamless integration with products from other bathroom accessory collections.

Gold is a noble finishing in an elegant, light shade and a perfectly smooth and shiny surface. The product is coated using the advanced PVD technology.