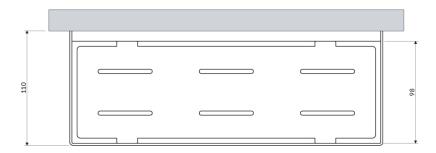

#### UNI | shower basket, 30 x 5 x 11 cm

## Specification

- stainless steel
- width: 30 cm, height: 5 cm, depth: 11 cm