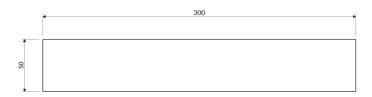

#### UNI | shower basket, 30 x 5 x 11 cm

## Specification

- stainless steel
- width: 30 cm, height: 5 cm, depth: 11 cm