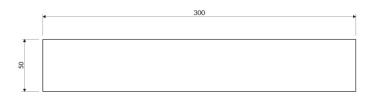

# **OMNIRES**

### UNI | shower basket, 30 x 5 x 11 cm

#### Finish: polished chrome (CR)

A shower basket made of high-quality stainless steel. Its simple design, with precisely engineered drainage holes at the bottom, ensures quick water removal and easy cleaning, while the universal style allows for seamless integration with products from other bathroom accessory collections.

Chrome is a versatile finishing in a silvery colour, with the perfectly even and lustrous surface.



## **Technologies**



Fittings and accessories made of high-quality stainless steel are characterized by their perfectly crafted design and exceptional resistance to damage, preserving their appearance even after years of use.

# Specification

- stainless steel
- width: 30 cm, height: 5 cm, depth: 11 cm