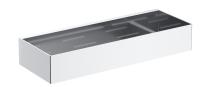

### UNI | shower basket, 30 x 5 x 11 cm

#### Finish: polished chrome (CR)

A shower basket made of high-quality stainless steel. Its simple design, with precisely engineered drainage holes at the bottom, ensures quick water removal and easy cleaning, while the universal style allows for seamless integration with products from other bathroom accessory collections.