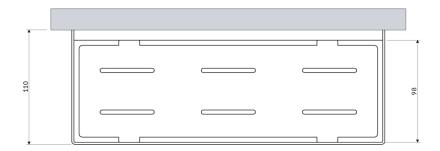

# **OMNIRES**

### UNI | shower basket, 30 x 5 x 11 cm

#### Finish: polished chrome (CR)

A shower basket made of high-quality stainless steel. Its simple design, with precisely engineered drainage holes at the bottom, ensures quick water removal and easy cleaning, while the universal style allows for seamless integration with products from other bathroom accessory collections.

Chrome is a versatile finishing in a silvery colour, with the perfectly even and lustrous surface.



## **Technologies**



Fittings and accessories made of high-quality stainless steel are characterized by their perfectly crafted design and exceptional resistance to damage, preserving their appearance even after years of use.

# Specification

- stainless steel
- width: 30 cm, height: 5 cm, depth: 11 cm