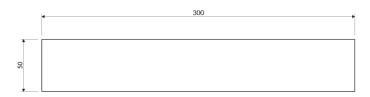

### UNI | shower basket, 30 x 5 x 11 cm

# Specification

- stainless steel
- width: 30 cm, height: 5 cm, depth: 11 cm