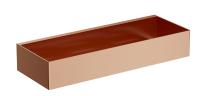

### UNI | shower basket, 30 x 5 x 11 cm

#### Finish: brushed copper (CPB)

A shower basket made of high-quality stainless steel. Its simple design, with precisely engineered drainage holes at the bottom, ensures quick water removal and easy cleaning, while the universal style allows for seamless integration with products from other bathroom accessory collections.

Brushed copper is a sophisticated finish with a warm red-brown hue and a satin surface. The product is coated using the advanced PVD technology.