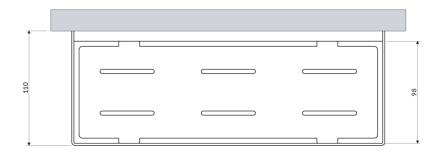

### UNI | shower basket, 30 x 5 x 11 cm

# Specification

- stainless steel
- width: 30 cm, height: 5 cm, depth: 11 cm