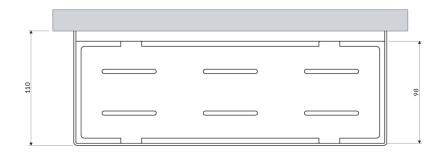

#### UNI | shower basket, 30 x 5 x 11 cm

## Specification

- stainless steel
- width: 30 cm, height: 5 cm, depth: 11 cm