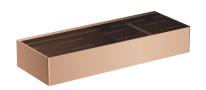

#### UNI | shower basket, 30 x 5 x 11 cm

#### Finish: polished copper (CP)

A shower basket made of high-quality stainless steel. Its simple design, with precisely engineered drainage holes at the bottom, ensures quick water removal and easy cleaning, while the universal style allows for seamless integration with products from other bathroom accessory collections.

Copper is a sophisticated finish with a warm red-brown hue and a perfectly smooth, lustrous surface. The product is coated using the advanced PVD technology.