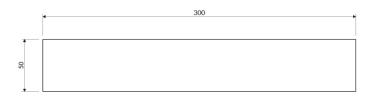

#### UNI | shower basket, 30 x 5 x 11 cm

## Specification

- stainless steel
- width: 30 cm, height: 5 cm, depth: 11 cm