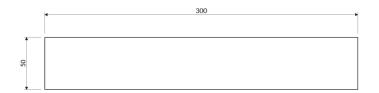

eered drainage holes at the bottom, ensures quick water removal and easy cleaning, while the universal style allows for seamless integration with products from other bathroom accessory collections.

Brushed brass is a sophisticated finish with a cool gold hue and satin brushed surface. The product is coated using the advanced PVD technology.



**OMNIRES** 

## Technologies



Fittings and accessories made of high-quality stainless steel are characterized by their perfectly crafted design and exceptional resistance to damage, preserving their appearance even after years of use.



The product is coated using the advanced PVD technology which guarantees the highest possible durability and facilitates cleaning.

## Specification

- stainless steel
- width: 30 cm, height: 5 cm, depth: 11 cm