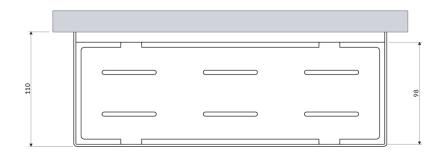

red drainage holes at the bottom, ensures quick water removal and easy cleaning, while the universal style allows for seamless integration with products from other bathroom accessory collections.

Brushed brass is a sophisticated finish with a cool gold hue and satin brushed surface. The product is coated using the advanced PVD technology.



**OMNIRES** 

## Technologies



Fittings and accessories made of high-quality stainless steel are characterized by their perfectly crafted design and exceptional resistance to damage, preserving their appearance even after years of use.



The product is coated using the advanced PVD technology which guarantees the highest possible durability and facilitates cleaning.

## Specification

- stainless steel
- width: 30 cm, height: 5 cm, depth: 11 cm