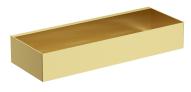

## UNI | shower basket, 30 x 5 x 11 cm

## Finish: brushed brass (BSB)

A shower basket made of high-quality stainless steel. Its simple design, with precisely engineered drainage holes at the bottom, ensures quick water removal and easy cleaning, while the universal style allows for seamless integration with products from other bathroom accessory collections.

Brushed brass is a sophisticated finish with a cool gold hue and satin brushed surface. The product is coated using the advanced PVD technology.

**OMNIRES** 