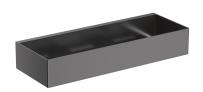

### UNI | shower basket, 30 x 5 x 11 cm

#### Finish: brushed anthracite (AT)

A shower basket made of high-quality stainless steel. Its simple design, with precisely engineered drainage holes at the bottom, ensures quick water removal and easy cleaning, while the universal style allows for seamless integration with products from other bathroom accessory collections.