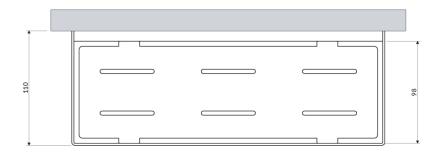

y engineered drainage holes at the bottom, ensures quick water removal and easy cleaning, while the universal style allows for seamless integration with products from other bathroom accessory collections.

Anthracite is a modern finishing in a deep metallic shade, with a satin, brushed surface. The product is coated using the advanced PVD technology.



## **Technologies**



Fittings and accessories made of high-quality stainless steel are characterized by their perfectly crafted design and exceptional resistance to damage, preserving their appearance even after years of use.



The product is coated using the advanced PVD technology which guarantees the highest possible durability and facilitates cleaning.

# Specification

- stainless steel
- width: 30 cm, height: 5 cm, depth: 11 cm