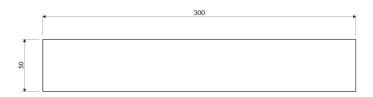

ely engineered drainage holes at the bottom, ensures quick water removal and easy cleaning, while the universal style allows for seamless integration with products from other bathroom accessory collections.

Anthracite is a modern finishing in a deep metallic shade, with a satin, brushed surface. The product is coated using the advanced PVD technology.



## **Technologies**



Fittings and accessories made of high-quality stainless steel are characterized by their perfectly crafted design and exceptional resistance to damage, preserving their appearance even after years of use.



The product is coated using the advanced PVD technology which guarantees the highest possible durability and facilitates cleaning.

# Specification

- stainless steel
- width: 30 cm, height: 5 cm, depth: 11 cm