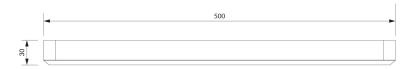

# Specification

- brass and glass
- width: 50 cm, height: 3 cm, distance from the wall: 14 cm