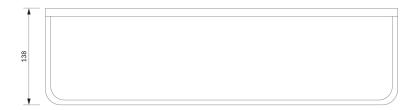

# Specification

- brass and glass
- width: 50 cm, height: 3 cm, distance from the wall: 14 cm