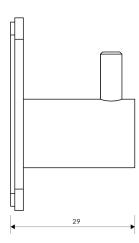

# Specification

- stainless steel and 3M self-adhesive tape
- width: 5 cm, height: 5 cm, distance from the wall: 3 cm