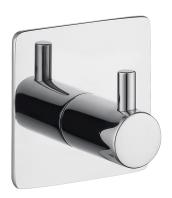

## STRONG | self-adhesive hook

#### Finish: polished chrome (CR)

STRONG accessories collection features a light and timeless style. The simplicity and a non-imposing form create the effect of classic elegance. Accessories are self-adhesive and ensure an easy and safe installation, with no need to drill holes.

Chrome is a versatile finishing in a silvery colour, with the perfectly even and lustrous surface.