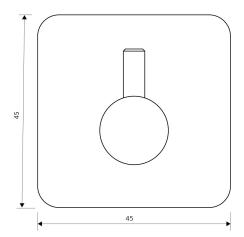

# Specification

- stainless steel and 3M self-adhesive tape
- width: 5 cm, height: 5 cm, distance from the wall: 3 cm