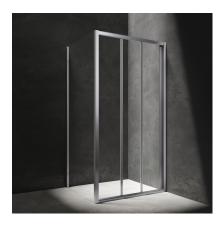

### BRONX | rectangular shower enclosure with sliding door, 90 x 80 cm

#### Finish: polished chrome / transparent glass (CRTR)

Three-panel sliding door opens up to create a wide entrance making it a practical solution for smaller bathrooms.

Certificates: European Declaration of Performance (CE marking)

## **Technologies**

Thanks to the DUAL MOUNT system, shower enclosure may be installed on either side.