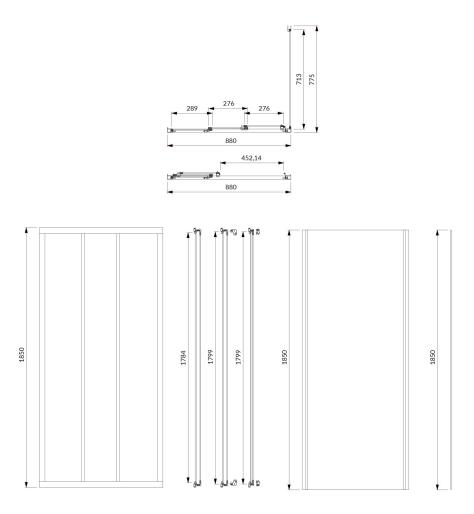

# Specification

- side with door: 90 cm
- side wall: 80 cm
- entrance: 45.4 cm
- height: 185 cm
- door: tempered safety glass, thickness: 4 mm
- side wall: tempered safety glass, thickness: 6 mm
- aluminium profiles, profile adjustment: -2/+0 cm