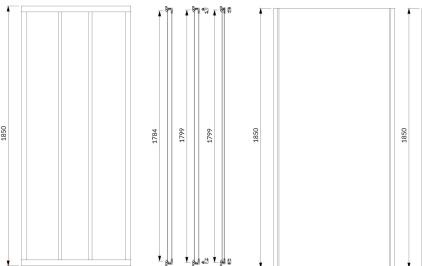

# Specification

- side with door: 80 cm
- side wall: 90 cm
- entrance: 38.7 cm
- height: 185 cm
- door: tempered safety glass, thickness: 4 mm
- side wall: tempered safety glass, thickness: 6 mm
- aluminium profiles, profile adjustment: -2/+0 cm