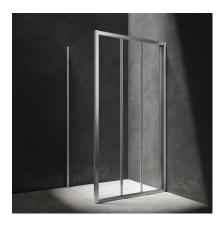

### BRONX | rectangular shower enclosure with sliding door, 80 x 90 cm

#### Finish: chrome / transparent (CRTR)

Three-panel sliding door opens up to create a wide entrance making it a practical solution for smaller bathrooms.

Certificates: European Declaration of Performance (CE marking)

## **Technologies**

Thanks to the DUAL MOUNT system, shower enclosure may be installed on either side.