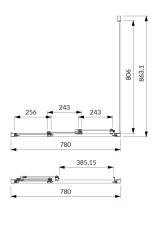

# Specification

- side with door: 80 cm
- side wall: 90 cm
- entrance: 38.7 cm
- height: 185 cm
- door: tempered safety glass, thickness: 4 mm
- side wall: tempered safety glass, thickness: 6 mm
- aluminium profiles, profile adjustment: -2/+0 cm