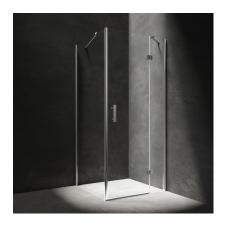

## MANHATTAN | rectangular shower enclosure with hinged door, 90 x 70 cm

#### Finish: chrome / transparent (CRTR)

Chrome-plated brass hinges ensure smooth opening whilst tightly sealing the door to prevent water leaks.

Certificates: European Declaration of Performance (CE marking)

## **Technologies**

Tempered safety glass with the innovative 3M™EASY CLEAN coating prevents water and dirt build-up and is easy to clean.

Thanks to the DUAL MOUNT system, shower enclosure may be installed on either side.

• chrome-plated brass hinges

• chrome-plated handle