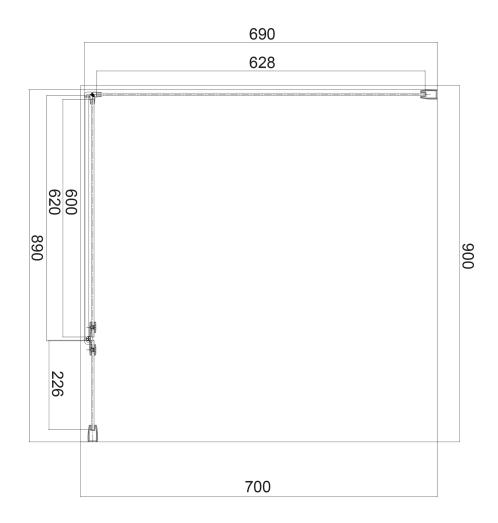

### Specification

side with door: 90 cmside without door: 70 cm

entrance: 60 cmheight: 195 cm

• tempered safety glass, thickness: 6 mm

profile adjustment: -2/+0 cmchrome-plated supports

• threshold profile prevents any water leaks