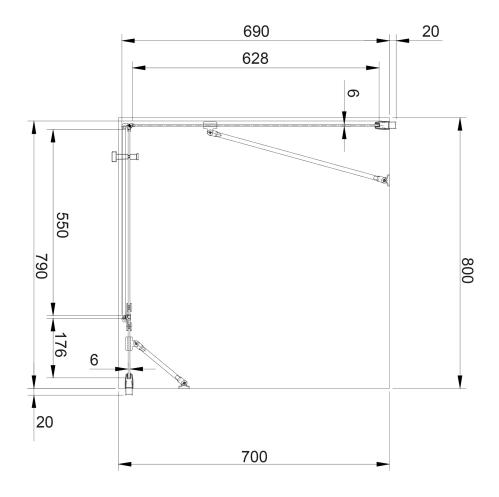

## Specification

side with door: 80 cmside without door: 70 cm

entrance: 55 cmheight: 195 cm

• tempered safety glass, thickness: 6 mm

• profile adjustment: -2/+0 cm

• chrome-plated supports

• threshold profile prevents any water leaks