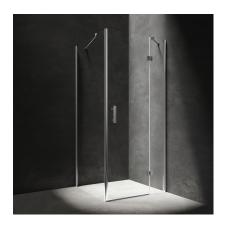

## MANHATTAN | rectangular shower enclosure with hinged door, 80 x 70 cm

## Specification

side with door: 80 cmside without door: 70 cm

entrance: 55 cmheight: 195 cm

• tempered safety glass, thickness: 6 mm

• profile adjustment: -2/+0 cm

• chrome-plated supports

• threshold profile prevents any water leaks