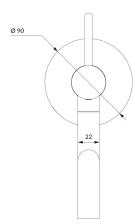

# Specification

- swivel spout
- rosette dimensions: ø9 cm
- spout reach: 29 cm
- minimum wall depth: 4.5 cm
- built-in parts included