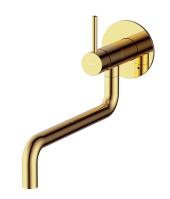

## Y | kitchen tap for concealed installation

#### Finish: polished gold (GL)

The OMNIRES Y kitchen tap, with its clean line and impeccable form, expresses the passion in pursuit of the ideal. Its timeless and perfectly refined design, created in the spirit of minimalism, offers countless design possibilities. The mixer is fitted with a swivel spout, which enhances its functionality. Its space-efficient, concealed installation facilitates cleaning.

Made of high grade brass, the mixer is equipped with a superior quality ceramic cartridge. Innovative technological solutions ensure the highest comfort of use and reduce water consumption by 50%.

Gold is a noble finishing in an elegant, light shade and a perfectly smooth and shiny surface. The product is coated using the advanced PVD technology.