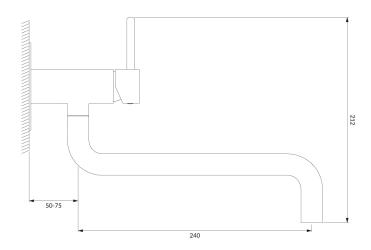

# Specification

- swivel spout
- rosette dimensions: ø9 cm
- spout reach: 29 cm
- minimum wall depth: 4.5 cm
- built-in parts included