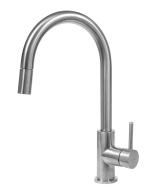

## Y | kitchen mixer with pull-out spout

#### Finish: brushed steel (IN)

The OMNIRES Y kitchen sink mixer, with its clean line and impeccable form, expresses the passion in pursuit of the ideal. Its timeless and perfectly refined design, created in the spirit of minimalism based on the shape of a circle, offers countless design possibilities. The pull-out swivel spout increases the reach of the water stream and the mixer's functionality. The total height of the mixer is 40.5 cm.

The kitchen mixer, made of high quality stainless steel, features a perfectly crafted design and exceptional resistance to damage, preserving its appearance even after years of use.