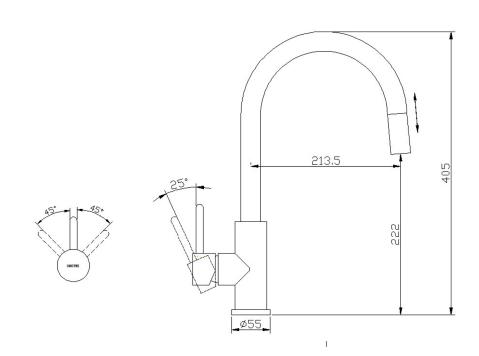

#### Finish: brushed steel (IN)

The OMNIRES Y kitchen sink mixer, with its clean line and impeccable form, expresses the passion in pursuit of the ideal. Its timeless and perfectly refined design, created in the spirit of minimalism based on the shape of a circle, offers countless design possibilities. The pull-out swivel spout increases the reach of the water stream and the mixer's functionality. The total height of the mixer is 40.5 cm.

# Specification

- stainless steel
- swivel spout, pull-out spout
- spout reach: 22 cm
- water outflow height: 23.2 cm
- total mixer height: 40.5 cm