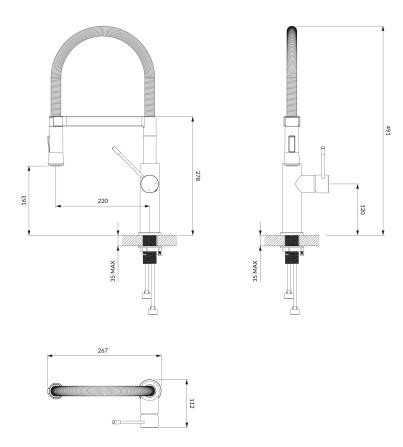

# Specification

- detachable spout
- swivel spout
- spout reach: 22 cm
- water outflow height: 16.3 cm
- total mixer height: 49.3 cm
- 2-function hand shower