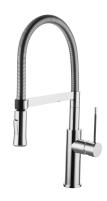

#### Finish: polished chrome (CR)

The OMNIRES X3 kitchen sink mixer's slender design with subtle detailing combines reliability and power. The above-average height of 45 cm makes the mixer's use more comfortable, while the detachable swivel spout allows for flexibility of reach. The two-function sprayer offers a variable water stream at the push of a button. Made of high grade brass, the mixer is equipped with a superior quality ceramic cartridge. Innovative technological solutions reduce water consumption by 50% while offering comfort and ease of use.