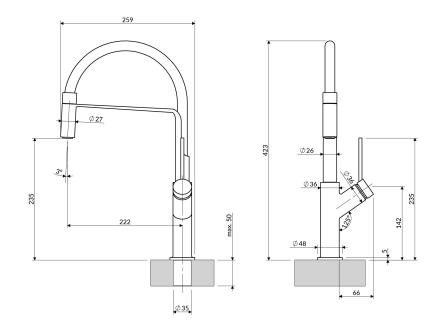

## Specification

- detachable spout
- swivel spout
- spout reach: 22.1 cm
- water outflow height: 23.5 cm
- total mixer height: 42.3 cm
- 1-function hand shower