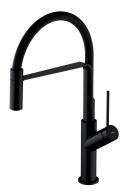

## VITA | kitchen mixer with pull-out spout

#### Finish: semi-matt black (BLH)

OMNIRES VITA kitchen sink mixer combines perfect form with maximum functionality. Its modern, minimalist design makes use of a semicircular arch. The swivel spout with a sprayer can be detached to effortlessly direct the water stream. The upper part of the spout is made of flexible rubber in black. The total height of the mixer is 44 cm, which considerably enhances its functionality. Made of high grade brass, the mixer is equipped with a superior quality ceramic cartridge. Innovative technological solutions reduce water consumption by 50% while offering comfort and ease of use.