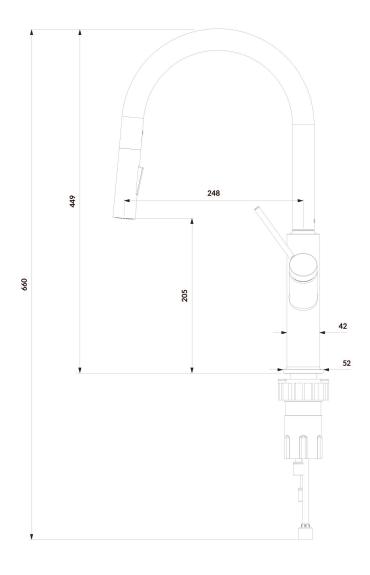

## Specification

- swivel, pull-out spout
- spout reach: 24.8 cm
- water outflow height: 20.5 cm
- total mixer height: 44.9 cm
- 2-function hand shower