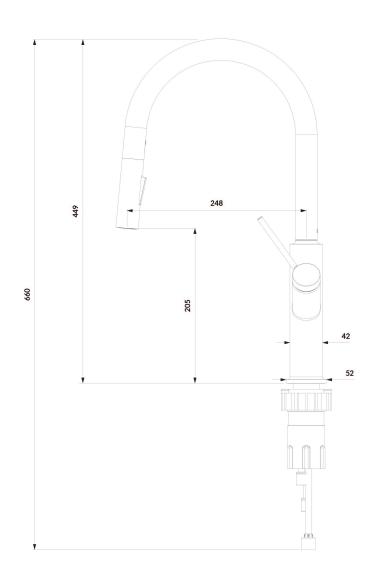

#### Finish: polished gold (GL)

The OMNIRES BEND kitchen sink mixer is distinguished by its stunning, minimalist form inspired by circles and arches. The mixer with a height of 44.9 cm, equipped with a pull-out swivel spout with a two-function sprayer, increases the reach of the water stream and the mixer's ease of use. Made of high grade brass, the mixer is equipped with a superior quality ceramic cartridge. Innovative technological solutions ensure the highest comfort of use and reduce water consumption by 50%.

# Specification

- swivel, pull-out spout
- spout reach: 24.8 cm
- water outflow height: 20.5 cm
- total mixer height: 44.9 cm
- 2-function hand shower