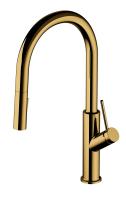

## BEND | kitchen mixer with pull-out spout

#### Finish: polished gold (GL)

The OMNIRES BEND kitchen sink mixer is distinguished by its stunning, minimalist form inspired by circles and arches. The mixer with a height of 44.9 cm, equipped with a pull-out swivel spout with a two-function sprayer, increases the reach of the water stream and the mixer's ease of use. Made of high grade brass, the mixer is equipped with a superior quality ceramic cartridge. Innovative technological solutions ensure the highest comfort of use and reduce water consumption by 50%.

Gold is a noble finishing in an elegant, light shade and a perfectly smooth and shiny surface.