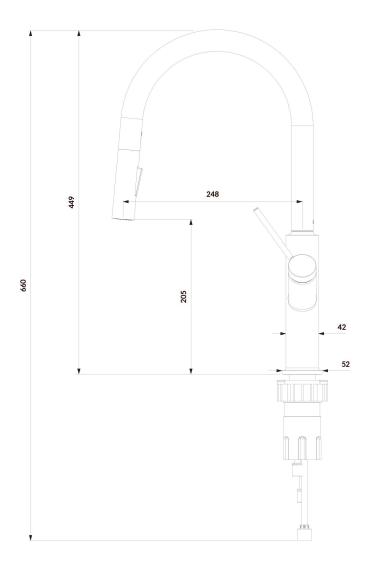

#### Finish: polished chrome (CR)

The OMNIRES BEND kitchen sink mixer is distinguished by its stunning, minimalist form inspired by circles and arches. The mixer with a height of 44.9 cm, equipped with a pull-out swivel spout with a two-function sprayer, increases the reach of the water stream and the mixer's ease of use. Made of high grade brass, the mixer is equipped with a superior quality ceramic cartridge. Innovative technological solutions ensure the highest comfort of use and reduce water consumption by 50%.

## Specification

- swivel, pull-out spout
- spout reach: 24.8 cm
- water outflow height: 20.5 cm
- total mixer height: 44.9 cm
- 2-function hand shower