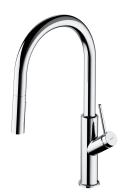

## BEND | kitchen mixer with pull-out spout

#### Finish: polished chrome (CR)

The OMNIRES BEND kitchen sink mixer is distinguished by its stunning, minimalist form inspired by circles and arches. The mixer with a height of 44.9 cm, equipped with a pull-out swivel spout with a two-function sprayer, increases the reach of the water stream and the mixer's ease of use. Made of high grade brass, the mixer is equipped with a superior quality ceramic cartridge. Innovative technological solutions ensure the highest comfort of use and reduce water consumption by 50%.

## Specification

- swivel, pull-out spout
- spout reach: 24.8 cm
- water outflow height: 20.5 cm
- total mixer height: 44.9 cm
- 2-function hand shower