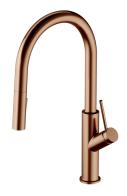

## BEND | kitchen mixer with pull-out spout

#### Finish: brushed copper (CPB)

The OMNIRES BEND kitchen sink mixer is distinguished by its stunning, minimalist form inspired by circles and arches. The mixer with a height of 44.9 cm, equipped with a pull-out swivel spout with a two-function sprayer, increases the reach of the water stream and the mixer's ease of use. Made of high grade brass, the mixer is equipped with a superior quality ceramic cartridge. Innovative technological solutions ensure the highest comfort of use and reduce water consumption by 50%.