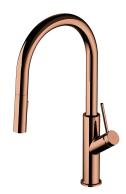

## BEND | kitchen mixer with pull-out spout

#### Finish: polished copper (CP)

The OMNIRES BEND kitchen sink mixer is distinguished by its stunning, minimalist form inspired by circles and arches. The mixer with a height of 44.9 cm, equipped with a pull-out swivel spout with a two-function sprayer, increases the reach of the water stream and the mixer's ease of use. Made of high grade brass, the mixer is equipped with a superior quality ceramic cartridge. Innovative technological solutions ensure the highest comfort of use and reduce water consumption by 50%.

Copper is a sophisticated finish with a warm red-brown hue and a perfectly smooth, lustrous surface. The product is coated using advanced PVD technology.