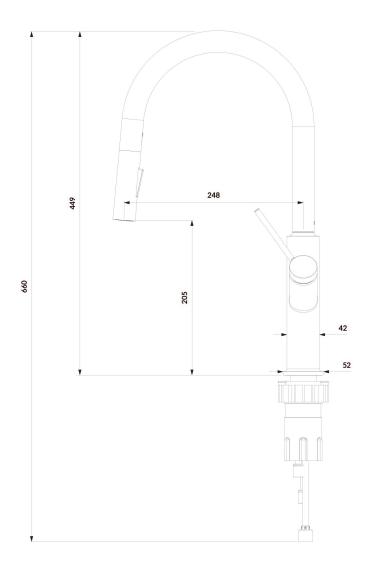

# Specification

- swivel, pull-out spout
- spout reach: 24.8 cm
- water outflow height: 20.5 cm
- total mixer height: 44.9 cm
- 2-function hand shower