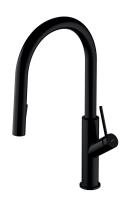

### BEND | kitchen mixer with pull-out spout

#### Finish: semi-matt black (BLH)

The OMNIRES BEND kitchen sink mixer is distinguished by its stunning, minimalist form inspired by circles and arches. The mixer with a height of 44.9 cm, equipped with a pull-out swivel spout with a two-function sprayer, increases the reach of the water stream and the mixer's ease of use. Made of high grade brass, the mixer is equipped with a superior quality ceramic cartridge. Innovative technological solutions ensure the highest comfort of use and reduce water consumption by 50%.

Black is an expressive, dark finishing, with a perfectly smooth, satin surface.