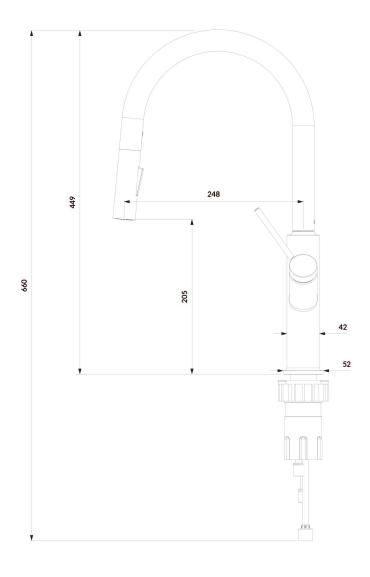

# Specification

- swivel, pull-out spout
- spout reach: 24.8 cm
- water outflow height: 20.5 cm
- total mixer height: 44.9 cm
- 2-function hand shower